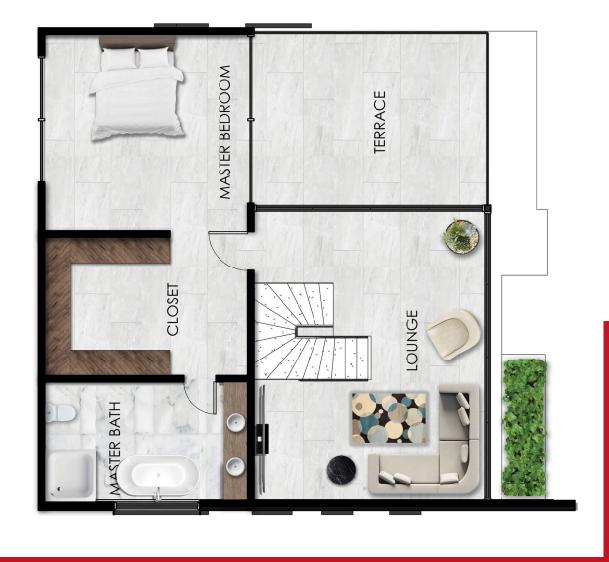

ury apartment around Trasacco costs a fortune... now you have the rare opportunity to acquire one at an unbelievably lower price that will blow your mind. Rush before it's too late.

## **Features: Interior**

- Fitted Wardrobe
- Fitted Kitchen
- Utility Area
- Point in all rooms for DSTV, Telephone, Air Condition



# Purchasing & Payment Options

**Cash Sales Price on Completion** 

### Prices are Negotiable

50% initial payment 50% final payment on completion in 3-5months

## **Off-Plan Sales Price:**

You save and enjoy over 35% Discount when you buy offplan. (Off-plan purchase option involves making a deposit to buy when contruction work is ongoing.

The balance is then spread over 12 months period or fully paid on completion).





**GROUND FLOOR PLAN** 



6

**FIRST FLOOR PLAN** 



#### PENTHOUSE FLOOR PLAN



#### **Conntact:**

Call Center: + 233 (0) 302-543981, 0209288911 CEO: 024 4068477 | MD: 0509181784

#### **Physical Address:**

GPS-GA 372-9786 | Boundary road, East Legon, Accra

www.priorityviewhomes.com
myhome@priorityviewhomes.com | info@priorityviewhomes.com
@priorityviewhomes